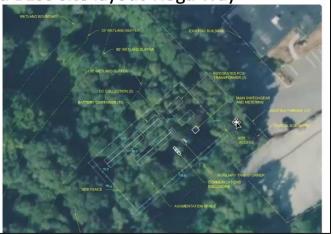

Reviewing the siting options of a BESS at the Tioga way site, MMLD needs to establish an access to the site, possibly from Tioga Way and grade the section where the BESS would be installed and operated by Delorean. Delorean's Joseph Leavitt noted that the site plan has evolved from the preliminary drawing shown and needs to be updated; there is enough room to ensure adequate separation. Delorean is committed to ensuring safety of the installation, and of first responders should an event occur. Delorean will also provide training to the fire department for this particular unit once the final design is determined.