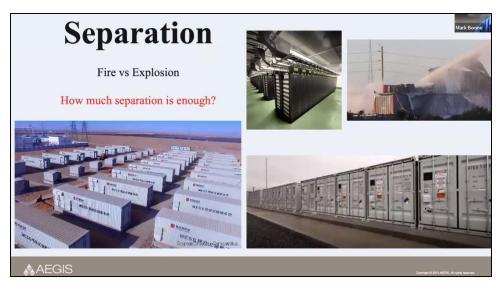

Failure rates maybe one in 10 million, but some failures are not caught by battery management systems. Mitigation of possible events is important: ventilation of the BESS, but also, importantly separation of modules from one another (see slide on bottom of page 10). For each system, a Hazard Mitigation Analysis needs to be performed and put in place, as each BESS and site are different. A goal of the meeting is to introduce the Delorean team to Mark Boone, and make sure that the planned system is designed, tested and built in accordance with best practices.

Reviewing the siting options of a BESS at the Tioga way site, MMLD needs to establish an access to the site, possibly from Tioga Way and grade the section where the BESS would be installed and operated by Delorean. Delorean's Joseph Leavitt noted that the site plan has evolved from the preliminary drawing shown and needs to be updated; there is enough room to ensure adequate separation. Delorean is committed to ensuring safety of the installation, and of first responders should an event occur. Delorean will also provide training to the fire department for this particular unit once the final design is determined.