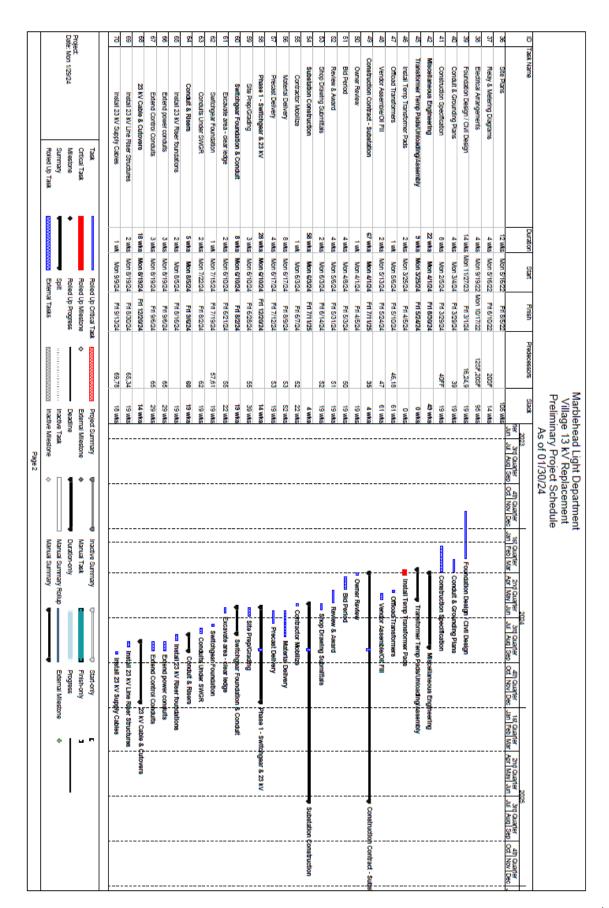

### **Duracell battery proposal.** No update.

**Village 13 project plans.** Mike Barrett of PLM prepared the Gantt chart that is enclosed page 5-7. Since the last update, all major equipment is on order, transformers are scheduled to be delivered in early May; they will be stored on site. In order to access the site, a land bridge will be installed (pre-cast

concrete) under grade to protect sewer pipes underneath the Right of Way. Contracts for this step need to go out to bid. MMLD is streamlining these steps to be ready to receive the transformers. The switchgear is now confirmed for delivery August 2024 after about a three months delay. Bids for general contractor should take place early April, for site construction to start in June, working through most of 2024, with the new switchgear put in place, and energized. Because the site is very compact, work needs to be staggered. Depending on weather conditions, work may continue through the winter. At this stage, completion is expected around June 2025. This schedule should have enough buffer time in various steps to absorb delays/late shipment of some components, without changing the expected completion date. Had the switchgear been delivered on the initial schedule, we might have been able to complete the site work by the end of 2024.