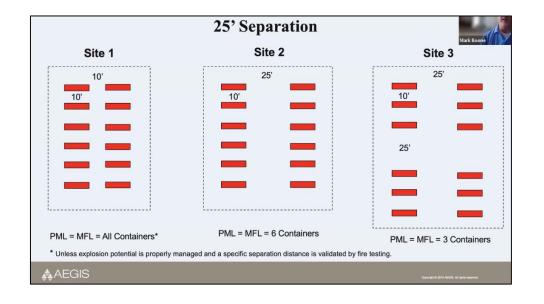

Failure rates maybe one in 10 million, but some failures are not caught by battery management systems. Mitigation of possible events is important: ventilation of the BESS, but also, importantly separation of modules from one another (see slide on bottom of page 10). For each system, a Hazard Mitigation Analysis needs to be performed and put in place, as each BESS and site are different. A goal of the meeting is to introduce the Delorean team to Mark Boone, and make sure that the planned system is designed, tested and built in accordance with best practices.