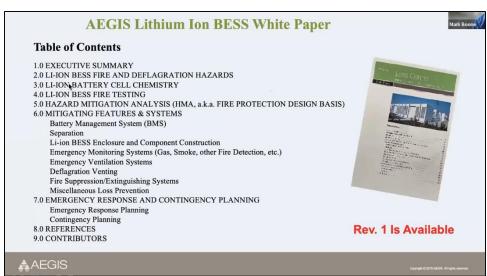

### **Utility-scale Battery Electric Storage**

MMLD invited Aegis to present a current view of risk management strategies associated with utility-scale Battery Electric Storage Systems (BESS). Aegis is a mutual insurance company, focusing on the electric utility market and provide risk management service to their customers. Mark Boone's expertise in the field is well recognized. He is a registered fire protection engineer in multiple states in the US, and a member of the National Fire Protection Association, where he chairs multiple committees on safety of BESS. Interested readers are encouraged to listen to the whole <u>discussion</u>, from minute 34 to 1 hour 32 in the recording, with only highlights summarized here.

Failure rates maybe one in 10 million, but some failures are not caught by battery management systems. Mitigation of possible events is important: ventilation of the BESS, but also, importantly separation of modules from one another (see slide on bottom of page 10). For each system, a Hazard Mitigation Analysis needs to be performed and put in place, as each BESS and site are different. A goal of the meeting is to introduce the Delorean team to Mark Boone, and make sure that the planned system is designed, tested and built in accordance with best practices.