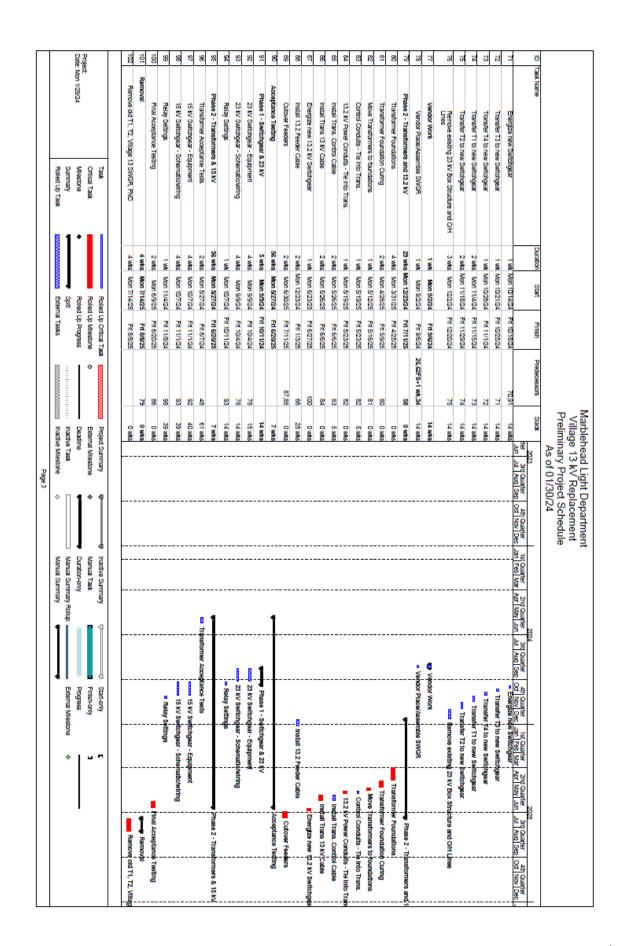

### **Duracell battery proposal.** No update.

**Village 13 project plans.** Mike Barrett of PLM prepared the Gantt chart that is enclosed page 5-7. Since the last update, all major equipment is on order, transformers are scheduled to be delivered in early May; they will be stored on site. In order to access the site, a land bridge will be installed (pre-cast

concrete) under grade to protect sewer pipes underneath the Right of Way. Contracts for this step need to go out to bid. MMLD is streamlining these steps to be ready to receive the transformers. The switchgear is now confirmed for delivery August 2024 after about a three months delay. Bids for general contractor should take place early April, for site construction to start in June, working through most of 2024, with the new switchgear put in place, and energized. Because the site is very compact, work needs to be staggered. Depending on weather conditions, work may continue through the winter. At this stage, completion is expected around June 2025. This schedule should have enough buffer time in various steps to absorb delays/late shipment of some components, without changing the expected completion date. Had the switchgear been delivered on the initial schedule, we might have been able to complete the site work by the end of 2024.