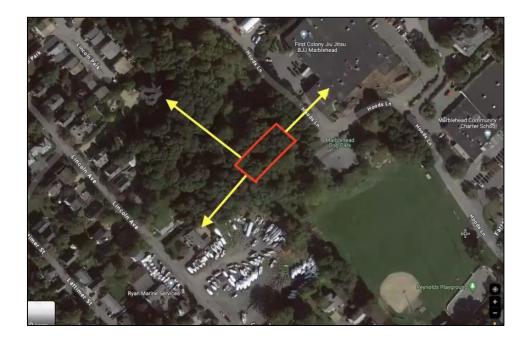

Reviewing the siting options of a BESS at the Tioga way site, MMLD needs to establish an access to the site, possibly from Tioga Way and grade the section where the BESS would be installed and operated by Delorean. Delorean's Joseph Leavitt noted that the site plan has evolved from the preliminary drawing shown and needs to be updated; there is enough room to ensure adequate separation. Delorean is committed to ensuring safety of the installation, and of first responders should an event occur. Delorean will also provide training to the fire department for this particular unit once the final design is determined.