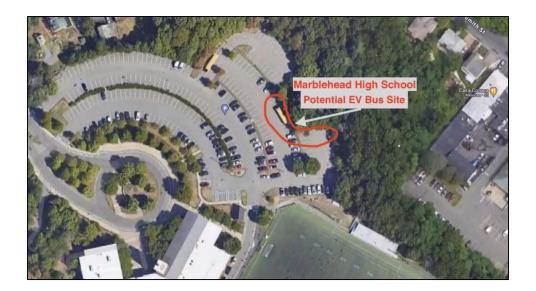

In addition, Marblehead participated in an application to a DOE Grid Innovation Program, with 7 other MLPs (see slide page 15). The General Manager also explained the block grant that DOE is distributing to state entities to distribute, which is run in Massachusetts by DOER and MassCEC. MMWEC is organizing a meeting on the subject. MMLD did provide support to an application for a grant for electrification of school buses, as discussed at the previous meeting. A site for possible charging at the High School has been identified.